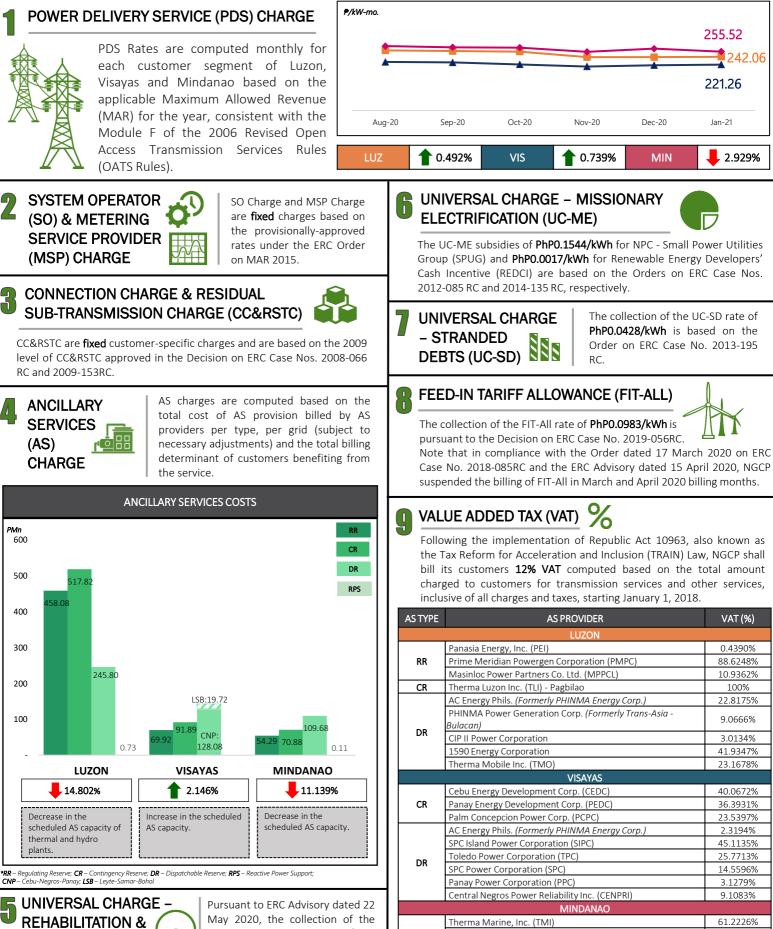

## **RATES FOR JANUARY 2021 BILLING PERIOD**

Customer Bulletin 2021-08, pg. 2 of 2

December 26, 2020 – January 25, 2021

▲ Increase ↓ (Decrease) from previous month

| RATE<br>Summary | PDS      |          | 50       |          | MSP                  |               |               | CC/<br>RSTC   | AS CHARGE* |           |          | UC-RMW                             | UC- ME | UC-SD  | FIT-ALL |
|-----------------|----------|----------|----------|----------|----------------------|---------------|---------------|---------------|------------|-----------|----------|------------------------------------|--------|--------|---------|
| GRID            | ₽/kW-mo. | ₽/kW/day | ₽/kW-mo. | ₽/kW/day | ₽/Metering Point/mo. |               |               | <b>₽</b> /mo. | AS TYPE    | ₽/kW-mo.  | ₽/kW/day | ₽/kWh                              | ₽/kWh  | ₽/kWh  | ₽/kWh   |
| LUZON           | 242.0607 | 7.9582 🕇 | 15.82    | 0.5201   | COMMON               | 3,61          | 8.00          |               | RR         | 44.8243 📕 | 1.4738 📕 | 0.0025<br>(currently<br>suspended) | 0.1561 | 0.0428 | 0.0983  |
|                 |          |          |          |          |                      |               | METER<br>ONLY |               | CR         | 50.6707 🕇 | 1.6659 會 |                                    |        |        |         |
|                 |          |          |          |          | VOLTAGE<br>LEVEL     | FULL<br>METER |               |               | DR         | 24.0519 🖊 | 0.7908 🖊 |                                    |        |        |         |
|                 |          |          |          |          |                      |               |               |               | RPS        | 0.0721    | 0.0024 1 |                                    |        |        |         |
| VISAYAS         | 221.2555 | 7.2742   |          |          | 500/230kV            | 39,670.00     | 7,433.00      |               | RR         | 37.3778 📕 | 1.2289 📕 |                                    |        |        |         |
|                 |          |          |          |          | 138/115kV            | 26,741.00     | 5,010.00      |               | CR         | 49.1195 🕇 | 1.6148 🕇 |                                    |        |        |         |
|                 |          |          |          |          | 69kV                 | 17,372.00     | 3,255.00      |               | DR-CNP     | 87.3805 🕇 | 2.8729 👚 |                                    |        |        |         |
|                 |          |          |          |          | 34.5/23kV            | 10,032.00     | 1,880.00      |               | DR-LSB     | 48.6828 📕 | 1.6006 📕 |                                    |        |        |         |
| MINDANAO        | 255.5216 | 8.4007   |          |          | 13.8kV and<br>below  | 5,241.00      | 982.00        |               | RR         | 28.3773 🕇 | 0.9330 🕇 |                                    |        |        |         |
|                 |          |          |          |          |                      |               |               |               | CR         | 37.0483 📕 | 1.2180 📕 |                                    |        |        |         |
|                 |          |          |          |          |                      |               |               |               | DR         | 57.3333 📕 | 1.8849 📕 |                                    |        |        |         |
|                 |          |          |          |          |                      |               |               |               | RPS        | 0.0620 👃  | 0.0020 📕 |                                    |        |        |         |

\*RR – Regulating Reserve; CR – Contingency Reserve; DR – Dispatchable Reserve; RPS – Reactive Power Support; CNP – Cebu-Negros-Panay; LSB – Leyte-Samar-Bohol